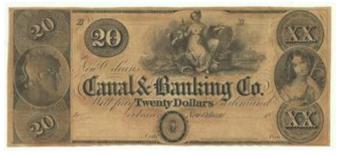

The coin pictured here is a silver 12 shilling piece struck at the Edinburgh mint under Briot. A Classic Numismatic Group auction catalogue once described this denomination as having 'arguably the finest portrait of Charles I on a circulation coin.' The obverse reads:  $CAR \cdot D : G \cdot MAG \cdot BRIT \cdot FRAN \cdot ET \cdot HIB \cdot REX$  ('Charles, by the grace of God, king of Great Britain, France and Ireland') with a crowned bust of the king facing left and the number XII behind. Note the sideways letter B at the end of the inscription where Briot signs his die. The reverse legend states:  $QV\cancel{E} \cdot DEVS \cdot CONIVNXIT \cdot NEMO \cdot SEPARET$  ('What God brings together let no one separate') around a crowned coat of arms, with the crowned letters C and R ( for Carolus Rex or 'King Charles') across the field.