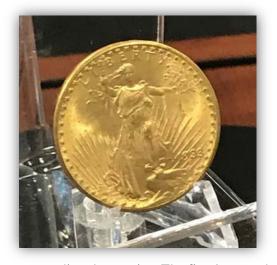

The coin pictured here is a silver 12 shilling piece struck at the Edinburgh mint under Briot. A Classic Numismatic Group auction catalogue once described this denomination as having 'arguably the finest portrait of Charles I on a circulation coin.' The obverse reads:  $CAR \cdot D : G \cdot MAG \cdot BRIT \cdot FRAN \cdot ET \cdot HIB \cdot REX$  ('Charles, by the grace of God, king of Great Britain, France and Ireland') with a crowned bust of the king facing left and the number XII behind. Note the sideways letter B at the end of the inscription where Briot signs his die. The reverse legend states:  $QV\cancel{E} \cdot DEVS \cdot CONIVNXIT \cdot NEMO \cdot SEPARET$  ('What God brings together let no one separate') around a crowned coat of arms, with the crowned letters C and R ( for Carolus Rex or 'King Charles') across the field.

In view of King Charles appreciation of Briot and his work, it would seem likely that he would have enjoyed the bust on this piece.