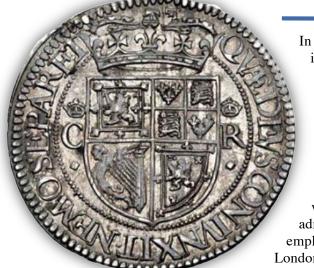

The coin pictured here is a silver 12 shilling piece struck at the Edinburgh mint under Briot. A Classic Numismatic Group auction catalogue once described this denomination as having 'arguably the finest portrait of Charles I on a circulation coin.' The obverse reads:  $CAR \cdot D : G \cdot MAG \cdot BRIT \cdot FRAN \cdot ET \cdot HIB \cdot REX$  ('Charles, by the grace of God, king of Great Britain, France and Ireland') with a crowned bust of the king facing left and the number XII behind. Note the sideways letter B at the end of the inscription where Briot signs his die. The reverse legend states:  $QV\cancel{E} \cdot DEVS \cdot CONIVNXIT \cdot NEMO \cdot SEPARET$  ('What God brings together let no one separate') around a crowned coat of arms, with the crowned letters C and R ( for Carolus Rex or 'King Charles') across the field.

In view of King Charles appreciation of Briot and his work, it would seem likely that he would have enjoyed the bust on this piece.