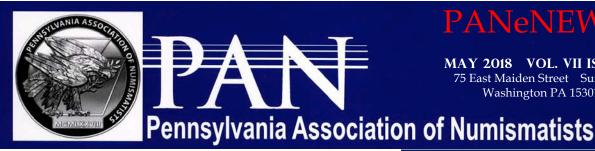

## PAN SPRING COIN SHOW ISSUE

One of the ten very rare 1933 Gold Double Eagle coins will be displayed for a limited time during the PAN Spring Coin Show. Special arrangements have been made to bring this rarity from Fort Knox where the confiscated coins are stored to the PAN coin show.

#### The Strange Case of the 1933 Double Eagles

Columbia and the State of Ohio.

In March 1933, as one of the many measures designed to reverse the Great Depression, President Franklin Delano Roosevelt issued a Proclamation prohibiting payment of gold coin. This resulted in the melting of 445,500 1933-dated, but never issued \$20 Double Eagle gold coins previously struck at the Philadelphia Mint. The only specimens to leave the Mint lawfully were two 1933 Double Eagles given to the Smithsonian Institution in 1934 for preservation in the National Numismatics collection.

After a 1933 Double Eagle appeared at auction in 1944, a Secret Service investigation led to the recovery of nine stolen pieces that also were subsequently melted. A tenth piece was recovered in 1996, with that case ending in a unique settlement under which that single coin was monetized and issued by the United States Mint and sold at auction in 2002 for \$7.6 million. Ten more specimens surfaced in 2004, this time in the possession of the family of the Philadelphia Jeweler who had facilitated the distribution of the stolen Double Eagles in the 1930s. Litigation ensued.