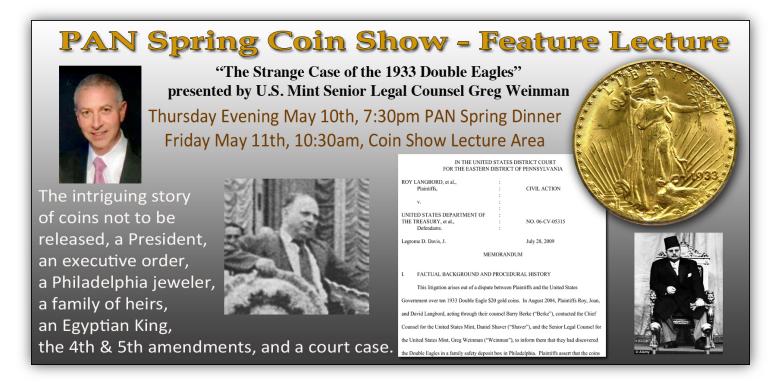

#### Greg Weinman to present 1933 Gold Double Eagle lecture at the Spring PAN Show

Greg Weinman is Senior Legal Counsel at the United States Mint. In this role he serves as counsel to the Citizens Coinage Advisory Committee and the Mint's Artistic Infusion Program. Greg has served as the senior counsel responsible for managing the 1933 Double Eagle litigation. Before coming on board with the United States Mint in 1997, Greg served six years as a Senior Attorney with the Internal Revenue Service specializing in public contracts and licensing. Between 1999 and 2000 Greg served the United States Mint as the Program Manager responsible for the development and launch of the Golden Dollar. Greg is a native of Ohio where he earned a Bachelor of Science in Education degree from the University of Cincinnati in 1988, and briefly taught high school social studies before earning his Juris Doctor degree from the University of Toledo in 1991. Greg is licensed to practice law in the District of

#### The Strange Case of the 1933 Double Eagles

Columbia and the State of Ohio.

In March 1933, as one of the many measures designed to reverse the Great Depression, President Franklin Delano Roosevelt issued a Proclamation prohibiting payment of gold coin. This resulted in the melting of 445,500 1933-dated, but never issued \$20 Double Eagle gold coins previously struck at the Philadelphia Mint. The only specimens to leave the Mint lawfully were two 1933 Double Eagles given to the Smithsonian Institution in 1934 for preservation in the National Numismatics collection.

## IN THE UNITED STATES DISTRICT COURT FOR THE EASTERN DISTRICT OF PENNSYLVANIA

ROY LANGBORD, et al.,

Plaintiffs, :

CIVIL ACTION

V.

UNITED STATES DEPARTMENT OF

THE TREASURY, et al.,

NO. 06-CV-05315

#### I. FACTUAL BACKGROUND AND PROCEDURAL HISTORY

This litigation arises out of a dispute between Plaintiffs and the United States

Government over ten 1933 Double Eagle \$20 gold coins. In August 2004, Plaintiffs Roy, Joan, and David Langbord, acting through their counsel Barry Berke ("Berke"), contacted the Chief

Counsel for the United States Mint, Daniel Shaver ("Shaver"), and the Senior Legal Counsel for the United States Mint, Greg Weinman ("Weinman"), to inform them that they had discovered the Double Eagles in a family safety deposit box in Philadelphia. Plaintiffs assert that the coins had belonged to their late family member, Israel Switt ("Switt"), and passed to Plaintiffs

After a 1933 Double Eagle appeared at auction in 1944, a Secret Service investigation led to the recovery of nine stolen pieces that also were subsequently melted. A tenth piece was recovered in 1996, with that case ending in a unique settlement under which that single coin was monetized and issued by the United States Mint and sold at auction in 2002 for \$7.6 million. Ten more specimens surfaced in 2004, this time in the possession of the family of the Philadelphia Jeweler who had facilitated the distribution of the stolen Double Eagles in the 1930s. Litigation ensued.

At left is a segment of the 29-page court memorandum