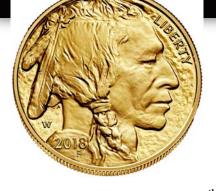

## Release Date Thursday May 10<sup>th</sup>

The American Buffalo One Ounce Gold **Proof Coin** is the first 24-karat gold proof coin ever struck by the U.S. Mint and is the collector version of the official United States Mint American Buffalo Gold Bullion Coin.

Containing one ounce of .9999 fine 24karat gold, these lustrous coins are among the world's purest gold coins. Each coin is presented in an elegant hardwood box with a matte finish and a leather-like inset. It is accompanied by a Certificate of Authenticity and will be a beautiful and treasured addition to your collection.